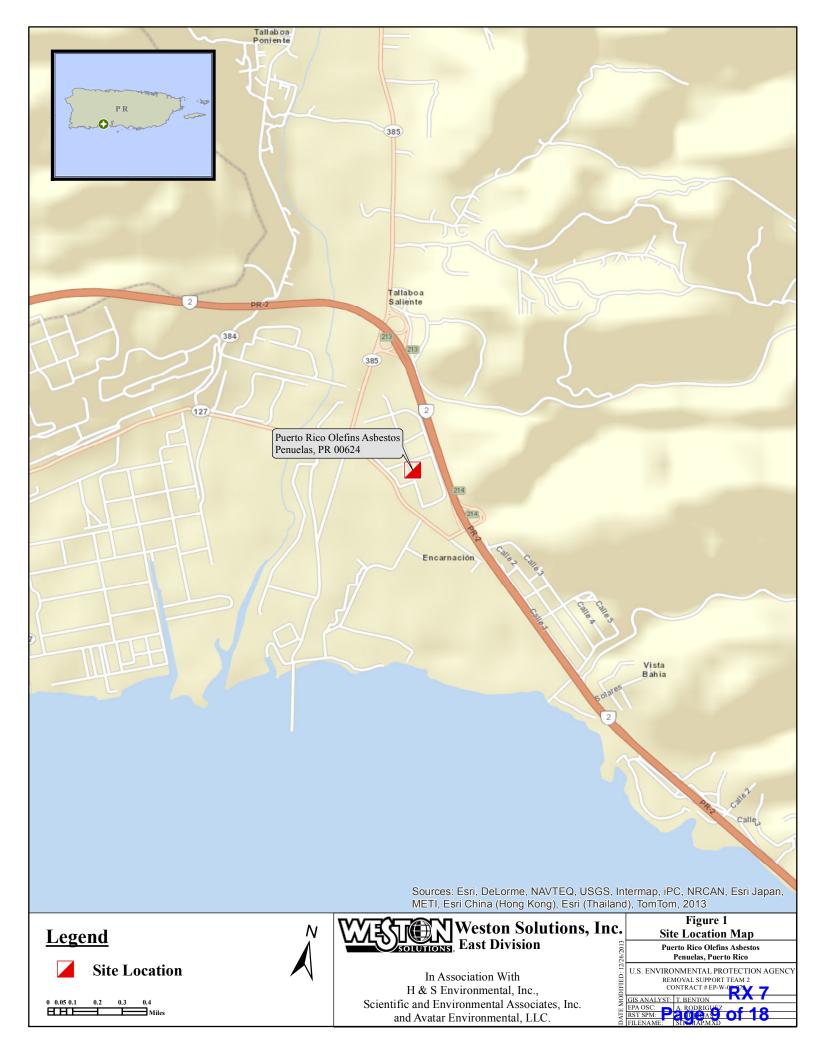

**1. Site Location:** Peñuelas, Puerto Rico (17°59'49.37"N / 66°43'10.17"W)

Refer to Attachment A, Figure 1: Site Location Map.

**2. Sample Descriptions:** 13 wipe samples, including one field blank. Refer to Attachment