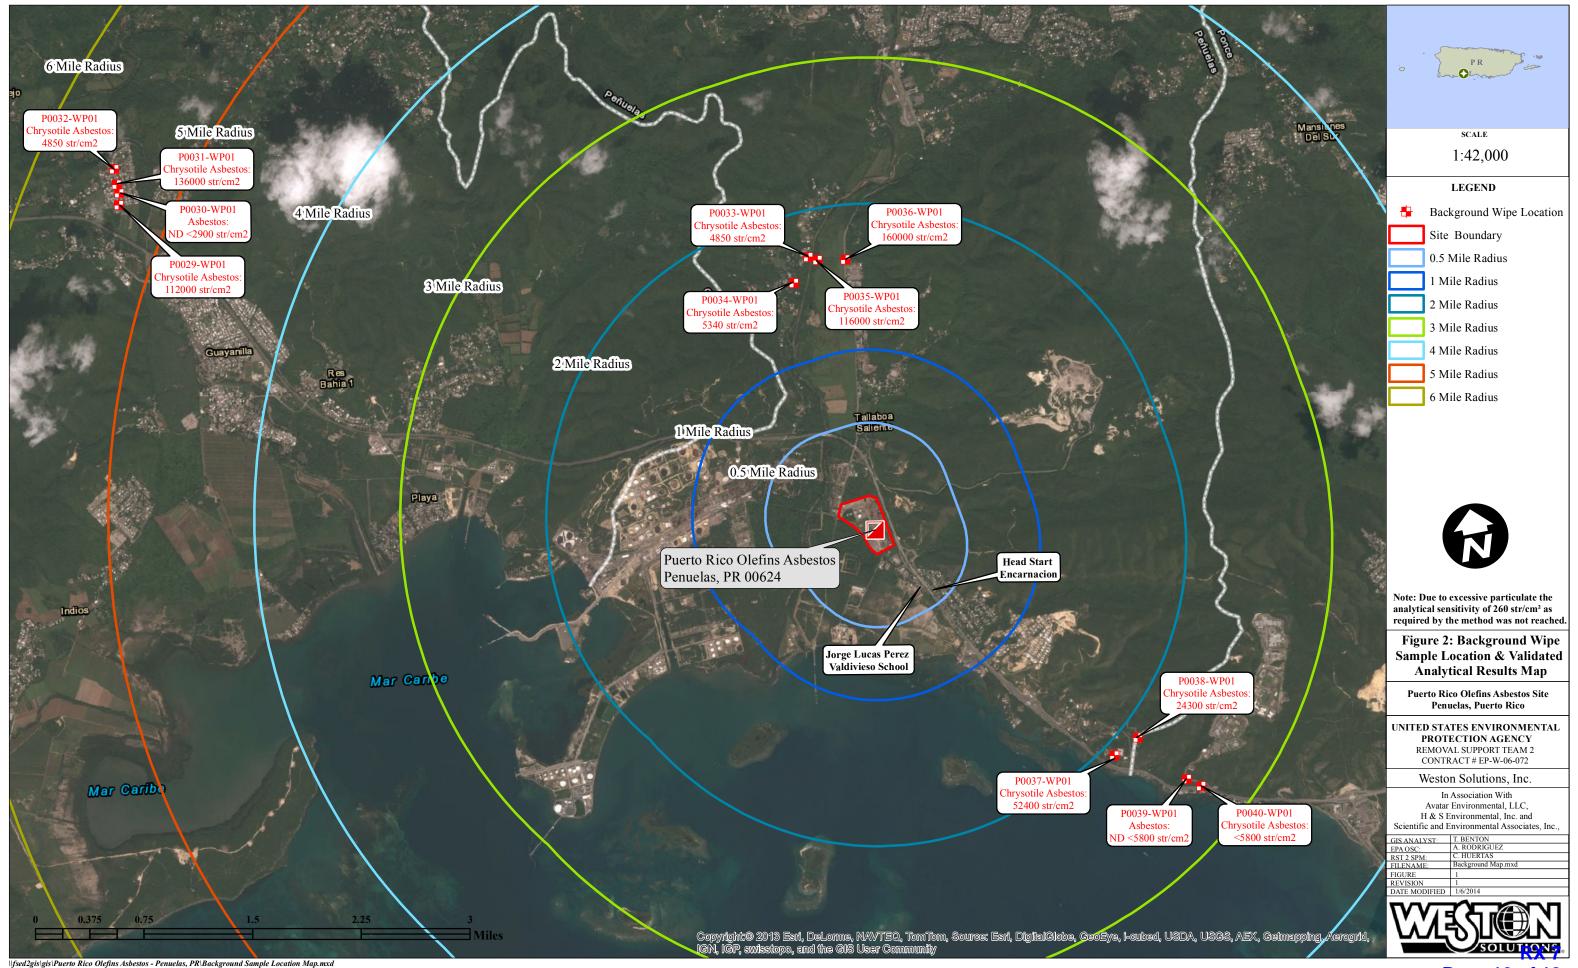

A, Figure 2: Background Wipe Sample Location & Validated Analytical Results Map and Attachment B, Table 1: Sample Collection Information and Validated Analytical Data Summary.

#### 7. Phase IIIC Removal Assessment Summary:

On January 2 and 3, 2014, as part of Phase IIIC of the Removal Assessment, the EPA OSC, RST 2, and the Puerto Rico Environmental Quality Board (EQB) mobilized to background locations, selected by the EPA OSC, at different distances and directions from the Site. As directed by the EPA OSC, the area identified to be sampled had to be exposed to ambient air, but not exposed to rain or have not been cleaned recently. A total of 13 wipe samples, including one field blank, were collected from 12 properties (P0029 through P0040). Properties P0029 through P0032 were located over five miles northwest of the Site; properties P0033 through P0036 were located over one mile north of the Site; and properties P0037 through P0040 were located over two miles southeast of the Site. Wipe samples were collected and submitted for asbestos analysis via ASTM 6480-05 Method. Refer to Attachment D for the Photographic Documentation Log for the Phase IIIC Removal Assessment sampling event.

#### 8. Analytical Discussion:

Based on the validated analytical results of the samples collected as part of Phase IIIC of the Removal Assessment, asbestos was detected in wipe samples ranging from non-detect to 160,000 str/cm<sup>2</sup>. The wipe blank sample was non-detect for asbestos. Refer to Attachment B, Table 1: Sample Collection Information and Validated Analytical Data Summary.